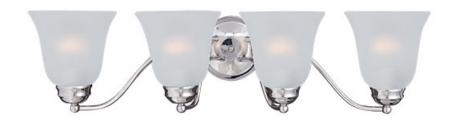

## **PRODUCT DESCRIPTION**

Contemporary collection with sweeping arms and clean lines. Offered in Ice glass and Satin Nickel finish or Wilshire glass and Oil Rubbed Bronze finish.

# **FINISHES OPTION**

Oil Rubbed Bronze (OI) Polished Chrome (PC) Satin Nickel (SN)

#### **GLASS**

Frosted FT