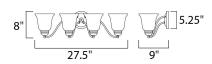

### **MEASUREMENTS**

DIMENSION **BACK PLATE** HANGING WEIGHT

### LAMPING

INPUT VOLTAGE

BULB

**BULB INCLUDED** 

DIMMABLE

: 27.5" W x 8" H x 9" Ext

: 5.25" W x 5.25" H x 2.62" HCO

: 5.79 lb