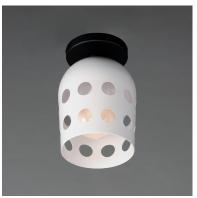

# PRODUCT DESCRIPTION

Retro configurations of Mid-Century Modern perforated metal designs inspire this collection of pendants, wall and ceiling mounts complete in a two tone powder coat finish. The spun metal shades are punched with large circular perforations that scatter a pattern of light when lit. Finished in a clean, two-tone Matte White and Black powder coat, these pieces add cheerful character to their space. The oversized shades on the wall sconce and portable lamps also feature a swivel joint that allow you to position the shade and direct the light with ease. A convenient switch on the back of the shade operates a 3-step dimmer to adjust the lamp's brightness at the touch of a button.

# **GLASS**

White WT

### MATERIAL

Steel