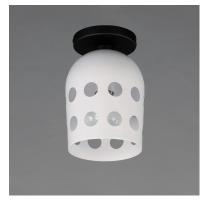

# PRODUCT DESCRIPTION

Retro configurations of Mid-Century Modern perforated metal designs inspire this collection of pendants, wall and ceiling mounts complete in a two tone powder coat finish. The spun metal shades are punched with large circular perforations that scatter a pattern of light when lit. Finished in a clean, two-tone Matte White and Black powder coat, these pieces add cheerful character to their space. The oversized shades on the wall sconce and portable lamps also feature a swivel joint that allow you to position the shade and direct the light with ease. A convenient switch on the back of the shade operates a 3-step dimmer to adjust the lamp's brightness at the touch of a button.

# **GLASS**

White WT

### MATERIAL

Steel