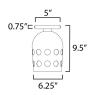

# **MEASUREMENTS**

DIMENSION : 6.25" L x 6.25" W x 9.5" H CANOPY : 5" W x 0.75" H x 5" L HANGING WEIGHT : 1.76 lb