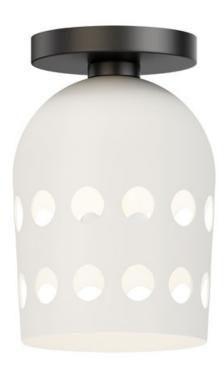

# PRODUCT DESCRIPTION

Retro configurations of Mid-Century Modern perforated metal designs inspire this collection of pendants, wall and ceiling mounts complete in a two tone powder coat finish. The spun metal shades are punched with large circular perforations that scatter a pattern of light when lit. Finished in a clean, two-tone Matte White and Black powder coat, these pieces add cheerful character to their space. The oversized shades on the wall sconce and portable lamps also feature a swivel joint that allow you to position the shade and direct the light with ease. A convenient switch on the back of the shade operates a 3-step dimmer to adjust the lamp's brightness at the touch of a button.

# **GLASS**

White WT

### MATERIAL

Steel