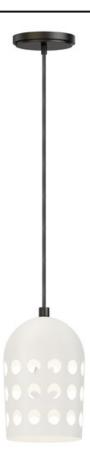

# PRODUCT DESCRIPTION

Retro configurations of Mid-Century Modern perforated metal designs inspire this collection of pendants, wall and ceiling mounts complete in a two tone powder coat finish. The spun metal shades are punched with large circular perforations that scatter a pattern of light when lit. Finished in a clean, two-tone Matte White and Black powder coat, these pieces add cheerful character to their space. The oversized shades on the wall sconce and portable lamps also feature a swivel joint that allow you to position the shade and direct the light with ease. A convenient switch on the back of the shade operates a 3-step dimmer to adjust the lamp's brightness at the touch of a button.

## **MEASUREMENTS**

 DIMENSION
 : 7" L x 7" W x 10.75" H

 MAX OAH
 : 132" OAH

 CANOPY
 : 5" W x 0.75" H x 5" L

 HANGING WEIGHT
 : 2.2 lb

LAMPING

INPUT VOLTAGE

BULB : 60W Incandescent E26 Medium , 60W Total