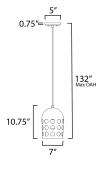

\*max overall height

## **MEASUREMENTS**

 DIMENSION
 : 7" L x 7" W x 10.75" H

 MAX OAH
 : 132" OAH

 CANOPY
 : 5" W x 0.75" H x 5" L

 HANGING WEIGHT
 : 2.2 lb

LAMPING

INPUT VOLTAGE

BULB : 60W Incandescent E26 Medium , 60W Total