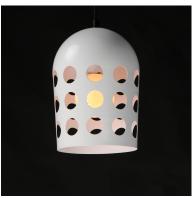

# PRODUCT DESCRIPTION

Retro configurations of Mid-Century Modern perforated metal designs inspire this collection of pendants, wall and ceiling mounts complete in a two tone powder coat finish. The spun metal shades are punched with large circular perforations that scatter a pattern of light when lit. Finished in a clean, two-tone Matte White and Black powder coat, these pieces add cheerful character to their space. The oversized shades on the wall sconce and portable lamps also feature a swivel joint that allow you to position the shade and direct the light with ease. A convenient switch on the back of the shade operates a 3-step dimmer to adjust the lamp's brightness at the touch of a button.