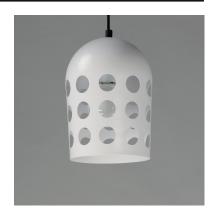

# PRODUCT DESCRIPTION

Retro configurations of Mid-Century Modern perforated metal designs inspire this collection of pendants, wall and ceiling mounts complete in a two tone powder coat finish. The spun metal shades are punched with large circular perforations that scatter a pattern of light when lit. Finished in a clean, two-tone Matte White and Black powder coat, these pieces add cheerful character to their space. The oversized shades on the wall sconce and portable lamps also feature a swivel joint that allow you to position the shade and direct the light with ease. A convenient switch on the back of the shade operates a 3-step dimmer to adjust the lamp's brightness at the touch of a button.

## GLASS

White WT