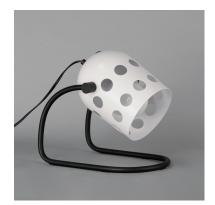

#### PRODUCT DESCRIPTION

Retro configurations of Mid-Century Modern perforated metal designs inspire this collection of pendants, wall and ceiling mounts complete in a two tone powder coat finish. The spun metal shades are punched with large circular perforations that scatter a pattern of light when lit. Finished in a clean, two-tone Matte White and Black powder coat, these pieces add cheerful character to their space. The oversized shades on the wall sconce and portable lamps also feature a swivel joint that allow you to position the shade and direct the light with ease. A convenient switch on the back of the shade operates a 3-step dimmer to adjust the lamp's brightness at the touch of a button.

#### **MEASUREMENTS**

DIMENSION : 8.5" W x 12.5" H x 10.25" Ext

HANGING WEIGHT : 3.3 lb

LAMPING

INPUT VOLTAGE : 120V
BULB : 40W Incandescent E26 Medium , 40W Total

BULB INCLUDED : (Not Included)

DIMMABLE : Y