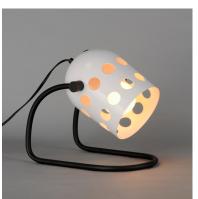

#### PRODUCT DESCRIPTION

Retro configurations of Mid-Century Modern perforated metal designs inspire this collection of pendants, wall and ceiling mounts complete in a two tone powder coat finish. The spun metal shades are punched with large circular perforations that scatter a pattern of light when lit. Finished in a clean, two-tone Matte White and Black powder coat, these pieces add cheerful character to their space. The oversized shades on the wall sconce and portable lamps also feature a swivel joint that allow you to position the shade and direct the light with ease. A convenient switch on the back of the shade operates a 3-step dimmer to adjust the lamp's brightness at the touch of a button.

#### **MEASUREMENTS**

DIMENSION : 8.5" W x 12.5" H x 10.25" Ext

HANGING WEIGHT : 3.3 lb

LAMPING

INPUT VOLTAGE : 120V
BULB : 40W Incandescent E26 Medium , 40W Total

BULB INCLUDED : (Not Included)

DIMMABLE : Y