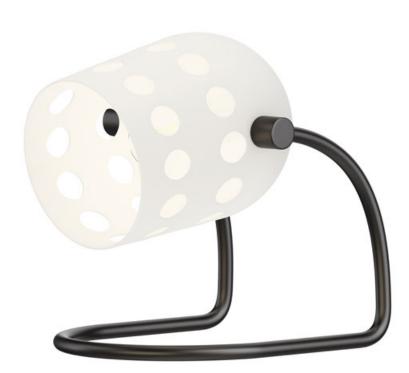

#### PRODUCT DESCRIPTION

Retro configurations of Mid-Century Modern perforated metal designs inspire this collection of pendants, wall and ceiling mounts complete in a two tone powder coat finish. The spun metal shades are punched with large circular perforations that scatter a pattern of light when lit. Finished in a clean, two-tone Matte White and Black powder coat, these pieces add cheerful character to their space. The oversized shades on the wall sconce and portable lamps also feature a swivel joint that allow you to position the shade and direct the light with ease. A convenient switch on the back of the shade operates a 3-step dimmer to adjust the lamp's brightness at the touch of a button.

#### **MEASUREMENTS**

DIMENSION : 8.5" W x 12.5" H x 10.25" Ext

HANGING WEIGHT : 3.3 lb

LAMPING

INPUT VOLTAGE : 120V
BULB : 40W Incandescent E26 Medium , 40W Total

BULB INCLUDED : (Not Included)

DIMMABLE : Y