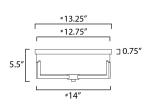

## **MEASUREMENTS**

DIMENSION : 14" L x 14" W x 5.5" H
CANOPY : 13.25" W x 0.75" H x 13.25" L
HANGING WEIGHT : 4.69 lb