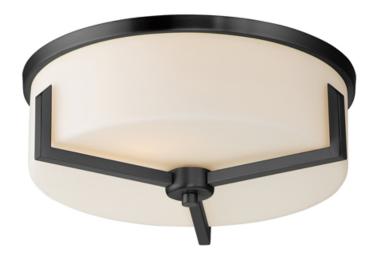

## **PRODUCT DESCRIPTION**

Inspired by the Modernist architect Edward Dart, this collection features straight line frames finished in Satin Brass, Satin Nickel, or Matte Black that support Satin White glass cylinders for a clean and modern look. The frames' ends turn up before the glass in sharp mitered angles emphasizing a minimalist geometry popular in Modernist work.

## **FINISHES OPTION**

Black (BK)

Satin Brass (SBR)

Satin Nickel (SN)

#### **GLASS**

Satin White SW