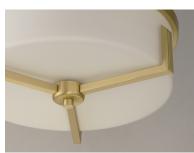

## **PRODUCT DESCRIPTION**

Inspired by the Modernist architect Edward Dart, this collection features straight line frames finished in Satin Brass, Satin Nickel, or Matte Black that support Satin White glass cylinders for a clean and modern look. The frames' ends turn up before the glass in sharp mitered angles emphasizing a minimalist geometry popular in Modernist work.