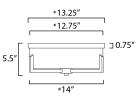

## **MEASUREMENTS** DIMENSION CANOPY HANGING WEIGHT LAMPING INPUT VOLTAGE BULB **BULB INCLUDED**

: 13.25" W x 0.75" H x 13.25" L : 6.28 lb :120V

> : 60W Incandescent E26 Medium , 180W Total : (Not Included)

: 14" L x 14" W x 5.5" H