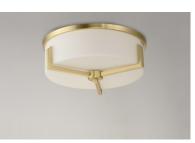

## **PRODUCT DESCRIPTION**

Inspired by the Modernist architect Edward Dart, this collection features straight line frames finished in Satin Brass, Satin Nickel, or Matte Black that support Satin White glass cylinders for a clean and modern look. The frames' ends turn up before the glass in sharp mitered angles emphasizing a minimalist geometry popular in Modernist work.