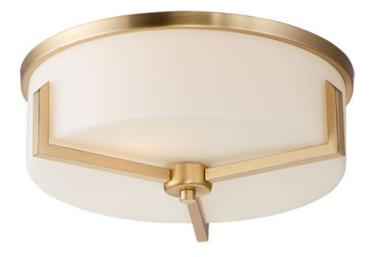

## **PRODUCT DESCRIPTION**

Inspired by the Modernist architect Edward Dart, this collection features straight line frames finished in Satin Brass, Satin Nickel, or Matte Black that support Satin White glass cylinders for a clean and modern look. The frames' ends turn up before the glass in sharp mitered angles emphasizing a minimalist geometry popular in Modernist work.