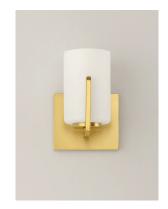

# PRODUCT DESCRIPTION

Inspired by the Modernist architect Edward Dart, this collection features straight line frames finished in Satin Brass, Satin Nickel, or Matte Black that support Satin White glass cylinders for a clean and modern look. The frames' ends turn up before the glass in sharp mitered angles emphasizing a minimalist geometry popular in Modernist work.