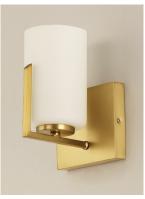

# PRODUCT DESCRIPTION

Inspired by the Modernist architect Edward Dart, this collection features straight line frames finished in Satin Brass, Satin Nickel, or Matte Black that support Satin White glass cylinders for a clean and modern look. The frames' ends turn up before the glass in sharp mitered angles emphasizing a minimalist geometry popular in Modernist work.