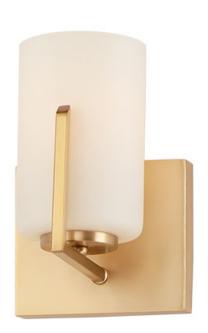

# PRODUCT DESCRIPTION

Inspired by the Modernist architect Edward Dart, this collection features straight line frames finished in Satin Brass, Satin Nickel, or Matte Black that support Satin White glass cylinders for a clean and modern look. The frames' ends turn up before the glass in sharp mitered angles emphasizing a minimalist geometry popular in Modernist work.