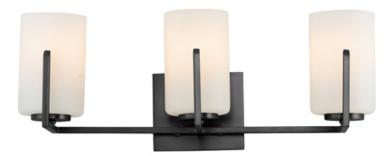

# PRODUCT DESCRIPTION

Inspired by the Modernist architect Edward Dart, this collection features straight line frames finished in Satin Brass, Satin Nickel, or Matte Black that support Satin White glass cylinders for a clean and modern look. The frames' ends turn up before the glass in sharp mitered angles emphasizing a minimalist geometry popular in Modernist work.

# **FINISHES OPTION**

Black (BK)

Satin Brass (SBR)

Satin Nickel (SN)

#### **GLASS**

Satin White SW