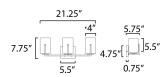

## **MEASUREMENTS**

DIMENSION : 21.25" W x 7.75" H x 5.75" Ext **BACK PLATE** : 5.5" W x 4.75" H x 5.5" HCO HANGING WEIGHT : 3.04 lb