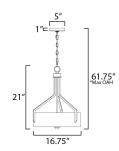

\*max overall height

### **MEASUREMENTS**

DIMENSION MAX OAH CANOPY HANGING WEIGHT

### **LAMPING**

INPUT VOLTAGE BULB BULB INCLUDED

DIMMABLE

: 16.75" L x 16.75" W x 21" H

: 61.75" OAH : 5" W x 1" H x 5" L

: 9.95 lb

: 120V

: 60W Incandescent E26 Medium , 180W Total