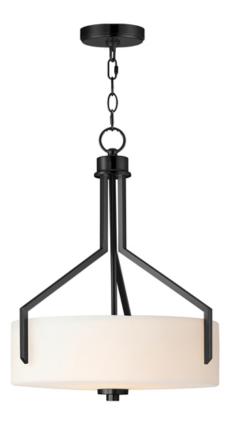

# PRODUCT DESCRIPTION

Inspired by the Modernist architect Edward Dart, this collection features straight line frames finished in Satin Brass, Satin Nickel, or Matte Black that support Satin White glass cylinders for a clean and modern look. The frames' ends turn up before the glass in sharp mitered angles emphasizing a minimalist geometry popular in Modernist work.

### MATERIAL

Steel, Glass

## GLASS

Satin White SW