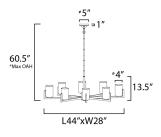

\*max overall height

### **MEASUREMENTS**

DIMENSION MAX OAH CANOPY HANGING WEIGHT

### **LAMPING**

INPUT VOLTAGE **BULB BULB INCLUDED** 

DIMMABLE

: 44" L x 28" W x 13.5" H

: 60.5" OAH

: 5" W x 1" H x 5" L

: 12.21 lb

: 120V