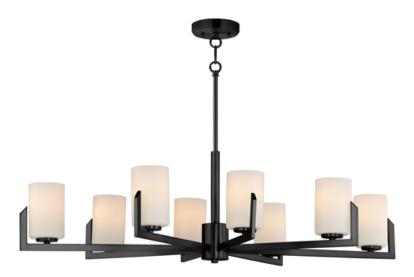

# PRODUCT DESCRIPTION

Inspired by the Modernist architect Edward Dart, this collection features straight line frames finished in Satin Brass, Satin Nickel, or Matte Black that support Satin White glass cylinders for a clean and modern look. The frames' ends turn up before the glass in sharp mitered angles emphasizing a minimalist geometry popular in Modernist work.

## **FINISHES OPTION**

Black (BK)

Satin Brass (SBR)

Satin Nickel (SN)

#### **GLASS**

Satin White SW

#### MATERIAL

Steel, Glass