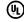

## PRODUCT DESCRIPTION

Inspired by the Modernist architect Edward Dart, this collection features straight line frames finished in Satin Brass, Satin Nickel, or Matte Black that support Satin White glass cylinders for a clean and modern look. The frames' ends turn up before the glass in sharp mitered angles emphasizing a minimalist geometry popular in Modernist work.

## **MEASUREMENTS**

DIMENSION : 44" L x 28" W x 13.5" H MAX OAH : 60.5" OAH CANOPY : 5" W x 1" H x 5" L HANGING WEIGHT : 8.6 lb

: 120V