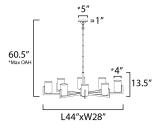

\*max overall height

## **MEASUREMENTS**

DIMENSION : 44" L x 28" W x 13.5" H MAX OAH : 60.5" OAH CANOPY : 5" W x 1" H x 5" L HANGING WEIGHT : 8.6 lb

: 120V