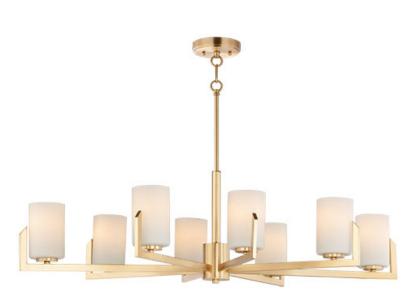

## PRODUCT DESCRIPTION

Inspired by the Modernist architect Edward Dart, this collection features straight line frames finished in Satin Brass, Satin Nickel, or Matte Black that support Satin White glass cylinders for a clean and modern look. The frames' ends turn up before the glass in sharp mitered angles emphasizing a minimalist geometry popular in Modernist work.

#### **GLASS**

Satin White SW

### MATERIAL

Steel, Glass