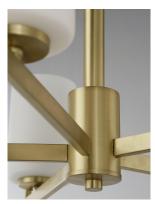

## PRODUCT DESCRIPTION

Inspired by the Modernist architect Edward Dart, this collection features straight line frames finished in Satin Brass, Satin Nickel, or Matte Black that support Satin White glass cylinders for a clean and modern look. The frames' ends turn up before the glass in sharp mitered angles emphasizing a minimalist geometry popular in Modernist work.

### MATERIAL

Steel, Glass