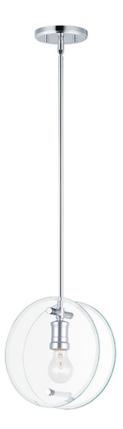

## PRODUCT DESCRIPTION

Round Clear beveled edge glass panels are suspended from frames of Polished Chrome for crisp and clean look. Simple, yet elegant, this collection delivers a quiet sophistication for everyday living.

#### **FINISHES OPTION**

Polished Chrome (PC)

#### **GLASS**

Clear CL