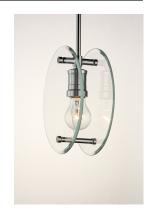

## PRODUCT DESCRIPTION

Round Clear beveled edge glass panels are suspended from frames of Polished Chrome for crisp and clean look. Simple, yet elegant, this collection delivers a quiet sophistication for everyday living.

#### **FINISHES OPTION**

Polished Chrome (PC)

#### **GLASS**

Clear CL