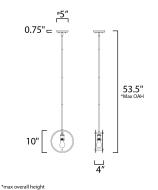

# **MEASUREMENTS**

DIMENSION : 10" L x 4" W x 10" H MAX OAH : 53.5" OAH CANOPY : 5" W x 0.75" H x 5" L HANGING WEIGHT