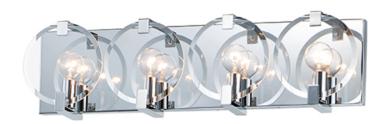

## **PRODUCT DESCRIPTION**

Round Clear beveled edge glass panels are suspended from frames of Polished Chrome for crisp and clean look. Simple, yet elegant, this collection delivers a quiet sophistication for everyday living.

# **FINISHES OPTION**

Polished Chrome (PC)

## **GLASS**

Clear CL