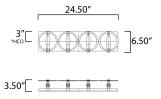

## **MEASUREMENTS**

DIMENSION : 24.5" W x 6.5" H x 3.5" Ext MAX OAH : 24" W x 6.4" H