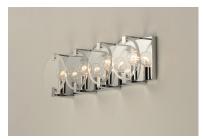

## **PRODUCT DESCRIPTION**

Round Clear beveled edge glass panels are suspended from frames of Polished Chrome for crisp and clean look. Simple, yet elegant, this collection delivers a quiet sophistication for everyday living.

# **FINISHES OPTION**

Polished Chrome (PC)

## **GLASS**

Clear CL