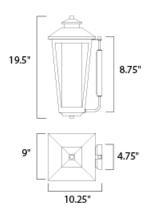

### **MEASUREMENTS**

DIMENSION BACK PLATE HANGING WEIGHT

LAMPING

INPUT VOLTAGE BULB

BULB INCLUDED

DIMMABLE

: 9" W x 19.5" H x 10.25" Ext

: 4.75" W x 8.75" H x 11" HCO

: 8.36 lb

: 120V

: 60W Incandescent E26 Medium , 60W Total

: (Not Included)

: Yes