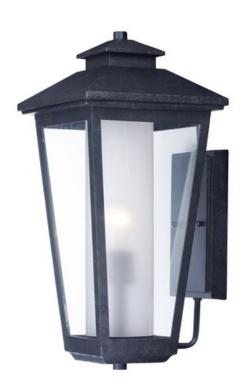

## PRODUCT DESCRIPTION

A slender profile traditional frame finished in Artesian Bronze with Clear glass outer pane with a Frost interior cylinder diffuser. Upscale styling at price that won't kill your budget.

#### **FINISHES OPTION**

Artesian Bronze (AT)

### GLASS

Clear and Frosted CLFT