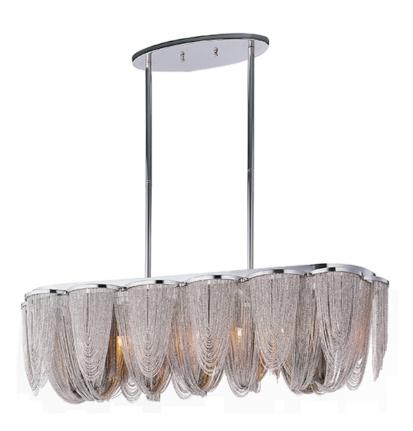

### PRODUCT DESCRIPTION

Chantilly collection features metal frames gracefully draped with Nickel finished jewelry chain. Metal trim rings of Polished Nickel add sharp contrast to the softness of the chain, which conceals the xenon light source.