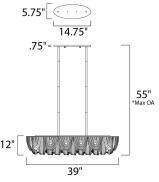

# \*max overall height

### **MEASUREMENTS**

DIMENSION MAX OAH CANOPY HANGING WEIGHT

LAMPING INPUT VOLTAGE

BULB

BULB INCLUDED

DIMMABLE COLOR\_TEMP : 39" L x 12.5" W x 12" H

: 55" OAH

: 5.75" W × 0.75" H × 14.75" L

: 30.87 lb

: 120V

: 2900K

: 40W Xenon G9 , 280W Total

: (Included) : Yes