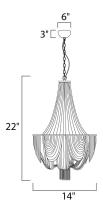

# MEASUREMENTS

 DIMENSION
 : 14" W x 22" H

 CANOPY
 : 6" W x 3" H

 HANGING WEIGHT
 : 9.92 lb

**LAMPING**INPUT VOLTAGE : 120V

LUMENS : 4,800 Rated
BULB : 3W LED G9 , 18W Total

BULB INCLUDED : (Included)

DIMMABLE : Yes COLOR\_TEMP : 3000K