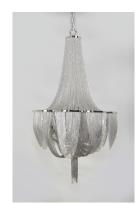

## PRODUCT DESCRIPTION

Chantilly collection features metal frames gracefully draped with Nickel finished jewelry chain. Metal trim rings of Polished Nickel add sharp contrast to the softness of the chain, which conceals the xenon light source.