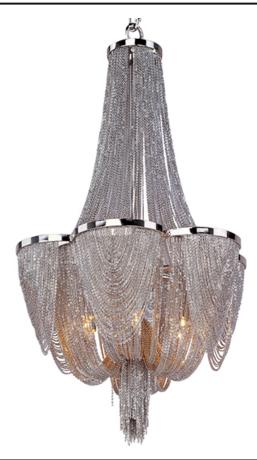

## PRODUCT DESCRIPTION

Chantilly collection features metal frames gracefully draped with Nickel finished jewelry chain. Metal trim rings of Polished Nickel add sharp contrast to the softness of the chain, which conceals the xenon light source.