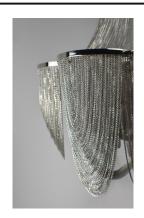

## PRODUCT DESCRIPTION

Chantilly collection features metal frames gracefully draped with Nickel finished jewelry chain. Metal trim rings of Polished Nickel add sharp contrast to the softness of the chain, which conceals the xenon light source.