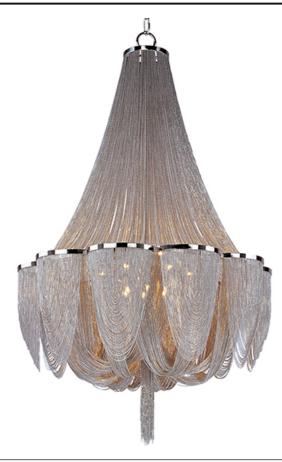

## PRODUCT DESCRIPTION

Chantilly collection features metal frames gracefully draped with Nickel finished jewelry chain. Metal trim rings of Polished Nickel add sharp contrast to the softness of the chain, which conceals the xenon light source.

## FINISHES OPTION

Polished Nickel (PN)

### MATERIAL

Steel