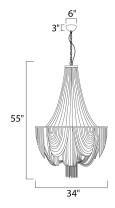

#### **MEASUREMENTS**

 DIMENSION
 : 34" W x 55" H

 MAX OAH
 : 130" OAH

 CANOPY
 : 6" W x 3" H

 HANGING WEIGHT
 : 40.12 lb