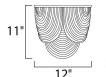

#### **MEASUREMENTS**

**DIMENSION** MAX OAH HANGING WEIGHT

# : 12" W x 11" H x 6.5" Ext

: 6.3" W x 7.09" H

: 2.87 lb

:120V

: 3000K

: 1,600 Rated

: 3W LED G9, 6W Total

: (Included) : Yes