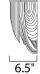

#### **MEASUREMENTS**

**DIMENSION** MAX OAH HANGING WEIGHT

# : 12" W x 11" H x 6.5" Ext

: 6.3" W x 7.09" H

: 2.87 lb

:120V

: 3000K

: 1,600 Rated

: 3W LED G9, 6W Total

: (Included) : Yes