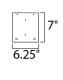

#### **MEASUREMENTS**

**DIMENSION** MAX OAH HANGING WEIGHT

# : 12" W x 11" H x 6.5" Ext

: 6.3" W x 7.09" H

: 2.87 lb

:120V

: 3000K

: 1,600 Rated

: 3W LED G9, 6W Total

: (Included) : Yes