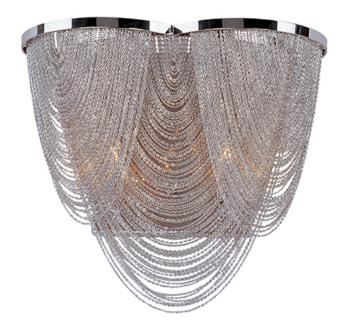

### **PRODUCT DESCRIPTION**

Chantilly collection features metal frames gracefully draped with Nickel finished jewelry chain. Metal trim rings of Polished Nickel add sharp contrast to the softness of the chain, which conceals the xenon light source.

# **FINISHES OPTION**

Polished Nickel (PN)

## MATERIAL

Steel