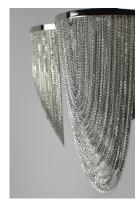

### **PRODUCT DESCRIPTION**

Chantilly collection features metal frames gracefully draped with Nickel finished jewelry chain. Metal trim rings of Polished Nickel add sharp contrast to the softness of the chain, which conceals the xenon light source.

# **FINISHES OPTION**

Polished Nickel (PN)

## MATERIAL

Steel