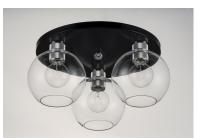

## **PRODUCT DESCRIPTION**

Machined and knurled sockets are finished in Brushed Aluminum which gives stark contrast to the Black round tube frames. Heavy weight Clear hand-blown glass spheres adds scale to this industrial classic.

## Black / Brushed Aluminum (BKAL)

GLASS Clear CL

MATERIAL Steel, Aluminum, Glass

RATINGS cULus Dry Location