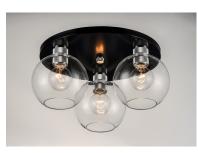

## **PRODUCT DESCRIPTION**

Machined and knurled sockets are finished in Brushed Aluminum which gives stark contrast to the Black round tube frames. Heavy weight Clear hand-blown glass spheres adds scale to this industrial classic.

## Black / Brushed Aluminum (BKAL)

GLASS Clear CL

MATERIAL Steel, Aluminum, Glass

RATINGS cULus Dry Location