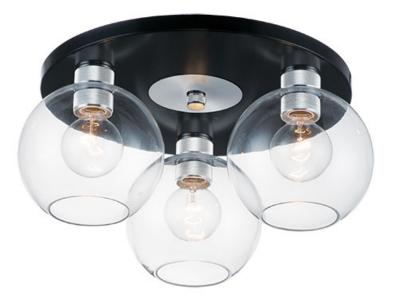

## **PRODUCT DESCRIPTION**

Machined and knurled sockets are finished in Brushed Aluminum which gives stark contrast to the Black round tube frames. Heavy weight Clear hand-blown glass spheres adds scale to this industrial classic.

> MEASUREMENTS DIMENSION CANOPY HANGING WEIGHT LAMPING INPUT VOLTAGE BULB BULB INCLUDED DIMMABLE

: 17" L x 17" W x 8.25" H : 15.5" W x 0.75" H x 15.5" L : 7.62 lb

: 120V : 60W Incandescent E26 Medium , 180W Total : (Not Included)

## Black / Brushed Aluminum (BKAL)

GLASS Clear CL

MATERIAL Steel, Aluminum, Glass

RATINGS cULus Dry Location