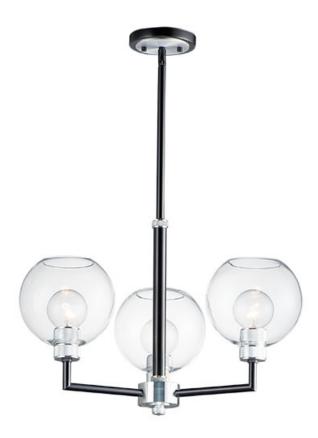

# PRODUCT DESCRIPTION

Machined and knurled sockets are finished in Brushed Aluminum which gives stark contrast to the Black round tube frames. Heavy weight Clear hand-blown glass spheres adds scale to this industrial classic.

## **FINISHES OPTION**

Black / Brushed Aluminum (BKAL)

# GLASS

Clear CL

#### MATERIAL

Steel, Aluminum, Glass