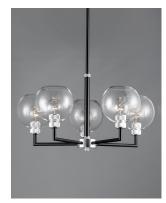

## **PRODUCT DESCRIPTION**

Machined and knurled sockets are finished in Brushed Aluminum which gives stark contrast to the Black round tube frames. Heavy weight Clear hand-blown glass spheres adds scale to this industrial classic.

## **FINISHES OPTION**

Black / Brushed Aluminum (BKAL)

# **GLASS**

Clear CL