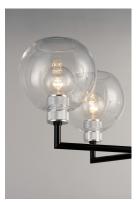

## **PRODUCT DESCRIPTION**

Machined and knurled sockets are finished in Brushed Aluminum which gives stark contrast to the Black round tube frames. Heavy weight Clear hand-blown glass spheres adds scale to this industrial classic.

#### LAMPING

INPUT VOLTAGE : 120V

BULB : 60W Incandescent E26 Medium , 300W Total

**BULB INCLUDED** : (Not Included) DIMMABLE : Yes

# **GLASS**

Clear CL