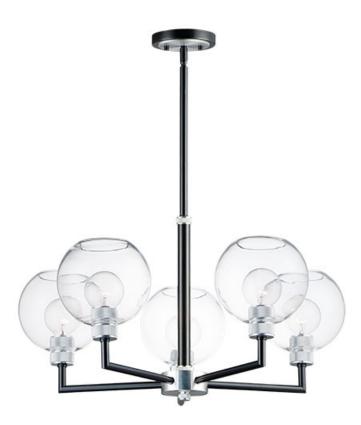

## **PRODUCT DESCRIPTION**

Machined and knurled sockets are finished in Brushed Aluminum which gives stark contrast to the Black round tube frames. Heavy weight Clear hand-blown glass spheres adds scale to this industrial classic.

## **MEASUREMENTS**

: 28" L x 28" W x 15.5" H DIMENSION MAX OAH : 59.75" OAH CANOPY : 5" W x 0.75" H x 5" L

HANGING WEIGHT : 12.52 lb

## **FINISHES OPTION**

Black / Brushed Aluminum (BKAL)

# **GLASS**

Clear CL

### MATERIAL

Steel, Aluminum, Glass