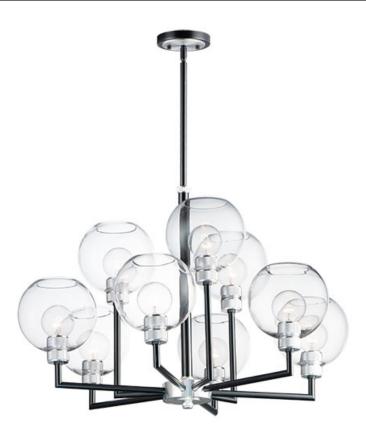

## **PRODUCT DESCRIPTION**

Machined and knurled sockets are finished in Brushed Aluminum which gives stark contrast to the Black round tube frames. Heavy weight Clear hand-blown glass spheres adds scale to this industrial classic.

## **MEASUREMENTS**

: 31" L x 31" W x 22" H DIMENSION MAX OAH : 66.25" OAH CANOPY : 5" W x 0.75" H x 5" L HANGING WEIGHT : 22.09 lb

#### LAMPING

INPUT VOLTAGE : 120V

BULB : 60W Incandescent E26 Medium , 540W Total

**BULB INCLUDED** : (Not Included)

DIMMABLE : Yes

## **FINISHES OPTION**

Black / Brushed Aluminum (BKAL)

# **GLASS**

Clear CL

### MATERIAL

Steel, Aluminum, Glass