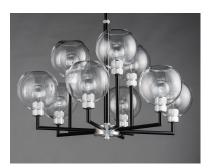

## **PRODUCT DESCRIPTION**

Machined and knurled sockets are finished in Brushed Aluminum which gives stark contrast to the Black round tube frames. Heavy weight Clear hand-blown glass spheres adds scale to this industrial classic.

## **FINISHES OPTION**

Black / Brushed Aluminum (BKAL)