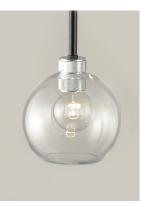

# PRODUCT DESCRIPTION

Machined and knurled sockets are finished in Brushed Aluminum which gives stark contrast to the Black round tube frames. Heavy weight Clear hand-blown glass spheres adds scale to this industrial classic.

#### LAMPING

INPUT VOLTAGE : 120V

BULB : 60W Incandescent E26 Medium , 60W Total

BULB INCLUDED : (Not Included)

DIMMABLE : Yes

## GLASS

Clear CL