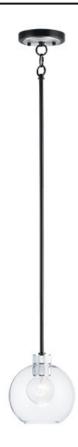

# PRODUCT DESCRIPTION

Machined and knurled sockets are finished in Brushed Aluminum which gives stark contrast to the Black round tube frames. Heavy weight Clear hand-blown glass spheres adds scale to this industrial classic.

### **MEASUREMENTS**

DIMENSION : 7.25" L x 7.25" W x 8.5" H

MAX OAH : 56" OAH

CANOPY : 5" W x 0.75" H x 5" L

HANGING WEIGHT : 3.15 lb

### **FINISHES OPTION**

Black / Brushed Aluminum (BKAL)