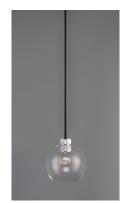

# PRODUCT DESCRIPTION

Machined and knurled sockets are finished in Brushed Aluminum which gives stark contrast to the Black round tube frames. Heavy weight Clear hand-blown glass spheres adds scale to this industrial classic.

## GLASS

Clear CL

### MATERIAL

Steel, Aluminum, Glass