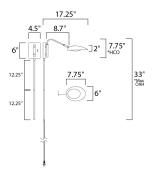

\*max overall height \*height from center of outlet to the top of the fixture

# **MEASUREMENTS**

DIMENSION : 6" L 7.75" H x 17.25" Ext MAX OAH : 4.5" W x 6" H

HANGING WEIGHT : 2.64 lb