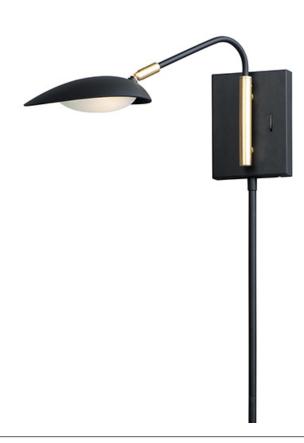

## PRODUCT DESCRIPTION

Inspired by Mid-Century Modern design, this collection features tapered hoods that conceal LED modules that can be adjusted to direct the light. The Black finish with contrasting Satin Brass accents softens the look to work in a broader range of design. The wall pin up lamps work great at bedside while the floor lamp version is at home next to a chair.

## **FINISHES OPTION**

Black / Satin Brass (BKSBR)