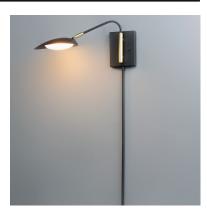

## PRODUCT DESCRIPTION

Inspired by Mid-Century Modern design, this collection features tapered hoods that conceal LED modules that can be adjusted to direct the light. The Black finish with contrasting Satin Brass accents softens the look to work in a broader range of design. The wall pin up lamps work great at bedside while the floor lamp version is at home next to a chair.