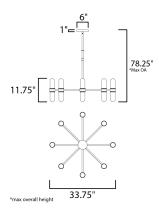

## **MEASUREMENTS**

DIMENSION : 33.75" L x 33.75" W x 11.75" H
MAX OAH : 78.25" OAH
CANOPY : 6" W x 1" H x 6" L

HANGING WEIGHT : 23.76 lb

LAMPING

INPUT VOLTAGE : 120

BULB : 40W Incandescent E12 Candelabra , 640W Total