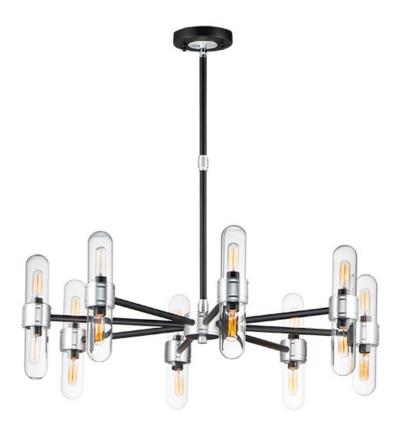

## PRODUCT DESCRIPTION

This aptly named collection features a round tube frame of M atte Black with machined Brushed Aluminum accents and dual Clear dome glass diffusers which securely screw into each cup. Our vintage T6 lamps are included with each fixture to complete this classic design. There is also dual application for this collection in that it is suitable for Damp Location which allows for installation in both indoor and outdoor living spaces.

#### **FINISHES OPTION**

Black / Brushed Aluminum (BKAL)

### GLASS

Clear CL

#### MATERIAL

Steel, Aluminum, Glass