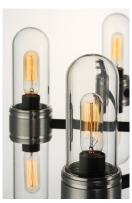

## PRODUCT DESCRIPTION

This aptly named collection features a round tube frame of M atte Black with machined Brushed Aluminum accents and dual Clear dome glass diffusers which securely screw into each cup. Our vintage T6 lamps are included with each fixture to complete this classic design. There is also dual application for this collection in that it is suitable for Damp Location which allows for installation in both indoor and outdoor living spaces.

## **MEASUREMENTS**

DIMENSION : 33.75" L x 33.75" W x 11.75" H
MAX OAH : 78.25" OAH
CANOPY : 6" W x 1" H x 6" L

HANGING WEIGHT : 23.76 lb

LAMPING

INPUT VOLTAGE : 120

BULB : 40W Incandescent E12 Candelabra , 640W Total

BULB INCLUDED : (Included)
DIMMABLE : Yes
COLOR\_TEMP : 2400K