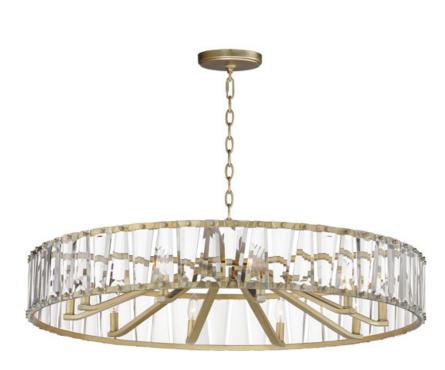

## **PRODUCT DESCRIPTION**

Boldly beveled tapered glass panels are arranged around a metal frame finished in either Black or elegant Golden Silver. Evocative of an earlier era, the glitz and glamor of the Odeon collection is a timeless choice for your interiors. Transform the look with the coordinating Fandelight option that integrates Wifi-enabled functions to operate the fan and lighting.

## **FINISHES OPTION**

Black (BK)

Golden Silver (GS)

#### **GLASS**

Beveled Crystal BC

#### MATERIAL

Steel,Crystal