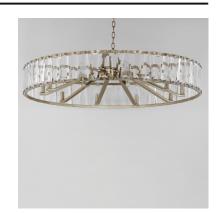

## **PRODUCT DESCRIPTION**

Boldly beveled tapered glass panels are arranged around a metal frame finished in either Black or elegant Golden Silver. Evocative of an earlier era, the glitz and glamor of the Odeon collection is a timeless choice for your interiors. Transform the look with the coordinating Fandelight option that integrates Wifi-enabled functions to operate the fan and lighting.

## **FINISHES OPTION**

Black (BK)

Golden Silver (GS)

#### **GLASS**

Beveled Crystal BC

#### MATERIAL

Steel,Crystal