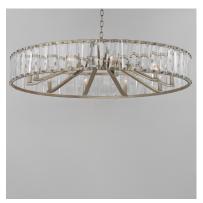

## **PRODUCT DESCRIPTION**

Boldly beveled tapered glass panels are arranged around a metal frame finished in either Black or elegant Golden Silver. Evocative of an earlier era, the glitz and glamor of the Odeon collection is a timeless choice for your interiors. Transform the look with the coordinating Fandelight option that integrates Wifi-enabled functions to operate the fan and lighting.

## **FINISHES OPTION**

Black (BK)

Golden Silver (GS)

#### **GLASS**

Beveled Crystal BC

#### MATERIAL

Steel,Crystal