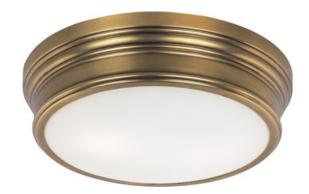

## **PRODUCT DESCRIPTION**

Arched channels of metal finished in your choice of Natural Aged Brass or Polished Nickel, form this minimalistic approach to traditional lighting. Oatmeal fabric shades adorn the top of metal candle covers that give this collection a tailored look.

## FINISHES OPTION

**GLASS** Satin White SW

MATERIAL Steel, Glass

RATINGS CETLus Dry Location