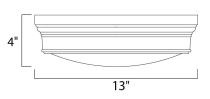

## MEASUREMENTS

DIMENSION HANGING WEIGHT

LAMPING INPUT VOLTAGE BULB BULB INCLUDED DIMMABLE : 13" L x 13" W x 4" H : 6.6 lb

: 120V : 60W Incandescent E26 Medium , 120W Total : (Not Included)

: Yes