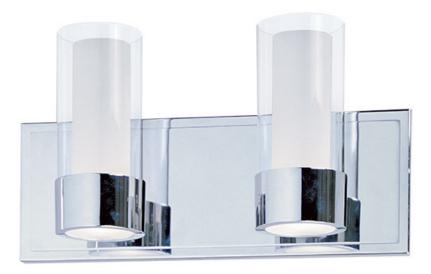

### **PRODUCT DESCRIPTION**

The Silo collection makes artful use of thin-profile rectangular tubing with a mirror-like Polished Chrome finish for a clean, contemporary look. A subtle Frost on the underside of the two cylindrical glass shades adds softness to the sleek lines, while the bright Xenon lamps are cleverly concealed in the cast metal ring allowing ample light to cast both upwards and downwards without glare.Â

### **FINISHES OPTION**

Polished Chrome (PC)

## GLASS

Clear and Frosted CLFT

#### MATERIAL

Metal, Glass