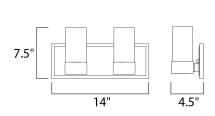

# **MEASUREMENTS**

DIMENSION : 14" W x 7.5" H x 4.5" Ext BACK PLATE : 13.98" W x 5" H

HANGING WEIGHT : 4.84 lb

LAMPING

INPUT VOLTAGE : 120V LUMENS : 180 Rated

BULB : 2W LED G9 , 4W Total

BULB INCLUDED : (Included)
DIMMABLE : Yes
COLOR\_TEMP : 3000K
LIGHTING\_DIRECTION : Up/Down