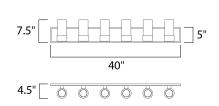

# **MEASUREMENTS**

 DIMENSION
 : 40" W x 7.5" H x 4.5" Ext

 BACK PLATE
 : 40.16" W x 5" H x 4.75" HCO

 HANGING WEIGHT
 : 12.1 lb