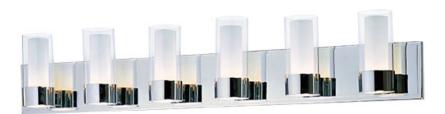

### **PRODUCT DESCRIPTION**

The Silo collection makes artful use of thin-profile rectangular tubing with a mirror-like Polished Chrome finish for a clean, contemporary look. A subtle Frost on the underside of the two cylindrical glass shades adds softness to the sleek lines, while the bright Xenon lamps are cleverly concealed in the cast metal ring allowing ample light to cast both upwards and downwards without glare.Â

## **FINISHES OPTION**

Polished Chrome (PC)

#### GLASS

Clear and Frosted CLFT