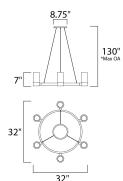

\*max overall height

### **MEASUREMENTS**

 DIMENSION
 : 32" W x 7" H

 MAX OAH
 : 130" OAH

 CANOPY
 : 8.75" W

 HANGING WEIGHT
 : 14.96 lb