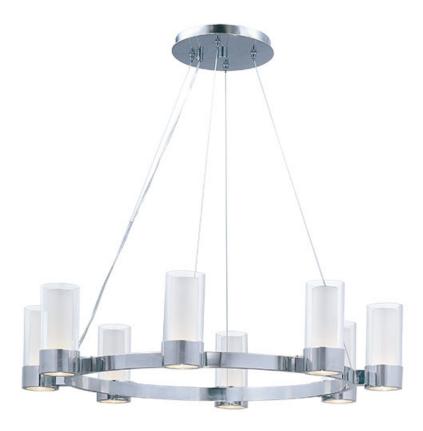

### **PRODUCT DESCRIPTION**

The Silo collection makes artful use of thin-profile rectangular tubing with a mirror-like Polished Chrome finish for a clean, contemporary look. A subtle Frost on the underside of the two cylindrical glass shades adds softness to the sleek lines, while the bright Xenon lamps are cleverly concealed in the cast metal ring allowing ample light to cast both upwards and downwards without glare.Â