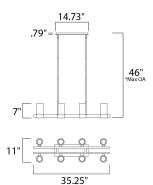

\*max overall height

## **MEASUREMENTS**

DIMENSION : 35.25" L x 11" W x 7" H MAX OAH : 46" OAH

CANOPY : 4.33" W x 0.79" H x 14.73" L

HANGING WEIGHT : 16.5 lb

**LAMPING**INPUT VOLTAGE : 120V

LUMENS : 720 Rated

BULB : 2W LED G9 , 16W Total