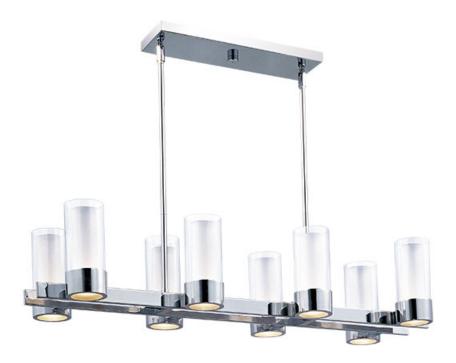

### **PRODUCT DESCRIPTION**

The Silo collection makes artful use of thin-profile rectangular tubing with a mirror-like Polished Chrome finish for a clean, contemporary look. A subtle Frost on the underside of the two cylindrical glass shades adds softness to the sleek lines, while the bright Xenon lamps are cleverly concealed in the cast metal ring allowing ample light to cast both upwards and downwards without glare.Â

## **FINISHES OPTION**

Polished Chrome (PC)

# GLASS

Clear and Frosted CLFT

#### MATERIAL

Metal, Glass