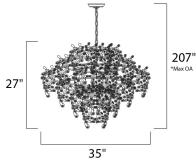

#### **7"** oa

DIMENSION MAX OAH CANOPY

HANGING WEIGHT

LAMPING

INPUT VOLTAGE LUMENS

BULB INCLUDED

DIMMABLE COLOR\_TEMP

MEASUREMENTS
DIMENSION : 33" L x 33" W x 26" H

: 100" OAH

: 5" W x 1" H x 5" L

: 30.8 lb

: 120V

: 6,500 Rated

: 3W LED G9 , 39W Total

: (Included) : Yes : 3000K