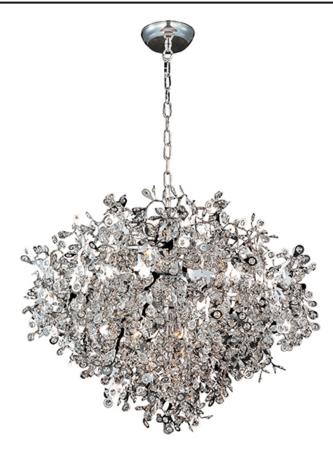

## **PRODUCT DESCRIPTION**

\*max overall height

The Comet collection's Polished Chrome and thousands of Beveled Glass Crystals creates countless reflective surfaces that delicately and boldly illuminate with its xenon light source.

# FINISHES OPTION

Polished Chrome (PC)

## GLASS

Beveled Crystal BC

## MATERIAL

Stainless Steel, Crystal