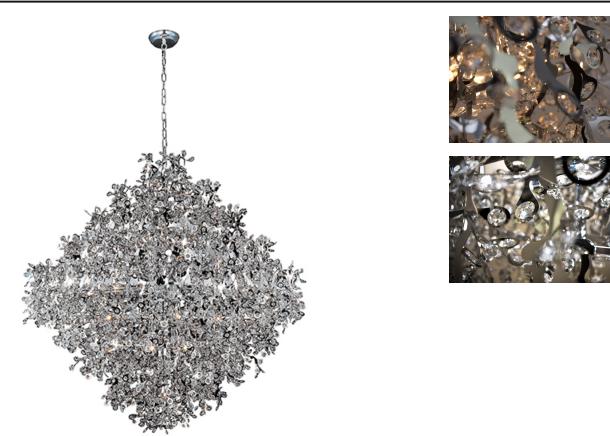

## **PRODUCT DESCRIPTION**

The Comet collection's Polished Chrome and thousands of Beveled Glass Crystals creates countless reflective surfaces that delicately and boldly illuminate with its xenon light source.

## **FINISHES OPTION**

Polished Chrome (PC)

GLASS Beveled Crystal BC

MATERIAL Stainless Steel, Crystal

RATINGS CETLus Dry Location