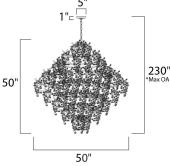

\*max overall height

MEASUREMENTS DIMENSION MAX OAH CANOPY HANGING WEIGHT A LAMPING INPUT VOLTAGE LUMENS BULB BULB INCLUDED DIMMABLE

COLOR\_TEMP

: 50" L x 50" W x 49" H : 122" OAH : 5" W x 1" H x 5" L : 77 lb