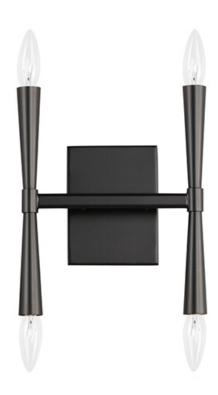

### **PRODUCT DESCRIPTION**

Civic styling using straight rectilinear channels radiating from a central connector. The light sources flare out both up and down with tapered candle covers creating a form evocative of a classic torch. Available in matte Black, Satin Brass, and Satin Nickel, this is a transitional look suited to a variety of architectural stylings.

### **MEASUREMENTS**

DIMENSION : 9.75" W x 11.75" H x 3" Ext : 4.75" W x 6.25" H MAX OAH

HANGING WEIGHT : 3.31 lb

## **FINISHES OPTION**

Black (BK)

Satin Brass (SBR)

Satin Nickel (SN)

### MATERIAL

Steel