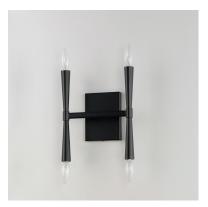

### **PRODUCT DESCRIPTION**

Civic styling using straight rectilinear channels radiating from a central connector. The light sources flare out both up and down with tapered candle covers creating a form evocative of a classic torch. Available in matte Black, Satin Brass, and Satin Nickel, this is a transitional look suited to a variety of architectural stylings.

### **MEASUREMENTS**

DIMENSION : 9.75" W x 11.75" H x 3" Ext : 4.75" W x 6.25" H MAX OAH

HANGING WEIGHT : 3.31 lb

## **FINISHES OPTION**

Black (BK)

Satin Brass (SBR)

Satin Nickel (SN)

### MATERIAL

Steel