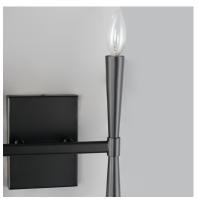

### **PRODUCT DESCRIPTION**

Civic styling using straight rectilinear channels radiating from a central connector. The light sources flare out both up and down with tapered candle covers creating a form evocative of a classic torch. Available in matte Black, Satin Brass, and Satin Nickel, this is a transitional look suited to a variety of architectural stylings.

#### LAMPING

INPUT VOLTAGE : 120V

BULB : 40W Incandescent E12 Candelabra , 160W Total

**BULB INCLUDED** : (Not Included)

DIMMABLE

LIGHTING\_DIRECTION : Up/Down