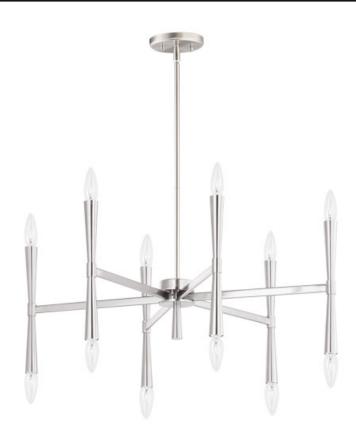

#### **PRODUCT DESCRIPTION**

Civic styling using straight rectilinear channels radiating from a central connector. The light sources flare out both up and down with tapered candle covers creating a form evocative of a classic torch. Available in matte Black, Satin Brass, and Satin Nickel, this is a transitional look suited to a variety of architectural stylings.

# **FINISHES OPTION**

Black (BK)

Satin Brass (SBR)

Satin Nickel (SN)