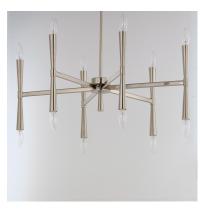

#### **PRODUCT DESCRIPTION**

Civic styling using straight rectilinear channels radiating from a central connector. The light sources flare out both up and down with tapered candle covers creating a form evocative of a classic torch. Available in matte Black, Satin Brass, and Satin Nickel, this is a transitional look suited to a variety of architectural stylings.

# **FINISHES OPTION**

Black (BK)

Satin Brass (SBR)

Satin Nickel (SN)