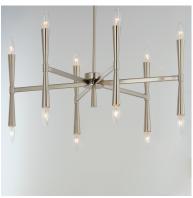

#### **PRODUCT DESCRIPTION**

Civic styling using straight rectilinear channels radiating from a central connector. The light sources flare out both up and down with tapered candle covers creating a form evocative of a classic torch. Available in matte Black, Satin Brass, and Satin Nickel, this is a transitional look suited to a variety of architectural stylings.

# **FINISHES OPTION**

Black (BK)

Satin Brass (SBR)

Satin Nickel (SN)