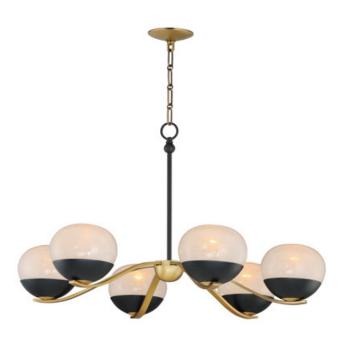

### PRODUCT DESCRIPTION

Notably stylish and unique, the Lucerne collection features oblong glossy glass globes with a swirling Marble pattern that exudes sophistication. The distinctive rectangular arms gracefully curve downward, seamlessly blending robust metal fabrication with precision and fluid elegance. Contrasting Black and Natural Aged Brass finishes accentuate the bobeches, adding depth and visual intrigue. Offering versatile installation options, the chandelier can be suspended by a sleek stem or the chain included for various height adjustment.

### **FINISHES OPTION**

Black / Natural Aged Brass (BKNAB)

### **GLASS**

Marble MR