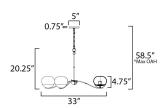

# **MEASUREMENTS**

DIMENSION : 33" W x 20.25" H MAX OAH : 58.5" OAH CANOPY : 5" W x 0.75" H x 5" L HANGING WEIGHT : 16.5 lb