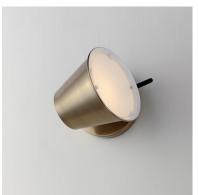

## **PRODUCT DESCRIPTION**

Metal shades finished in a warm Heritage Brass are accented with Dark Bronze metal straps and Tobacco Brown leather wrapped details. Recessed within the metal shades, a frosted glass diffuser softly casts the LED light source within. Paddles on every shade allow the light to easily be directed upward or downwards. With the accompanying wall sconce in the collection, a touch switch is located on its top and the convenient paddle at its end allows you to direct the light source where needed. Tasteful and timeless, the reimagined classic metal drum shades are elevated with technology and convenient features. Perfect for entries, eating areas, and bedside applications.

## FINISHES OPTION

Dark Bronze, Leather, Heritage Brass (DBZHR)