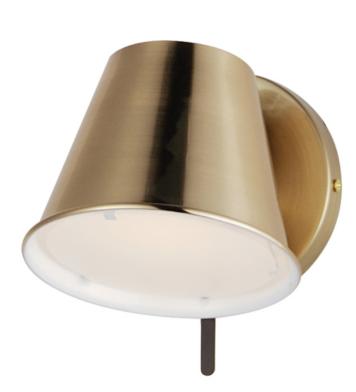

## **PRODUCT DESCRIPTION**

Metal shades finished in a warm Heritage Brass are accented with Dark Bronze metal straps and Tobacco Brown leather wrapped details. Recessed within the metal shades, a frosted glass diffuser softly casts the LED light source within. Paddles on every shade allow the light to easily be directed upward or downwards. With the accompanying wall sconce in the collection, a touch switch is located on its top and the convenient paddle at its end allows you to direct the light source where needed. Tasteful and timeless, the reimagined classic metal drum shades are elevated with technology and convenient features. Perfect for entries, eating areas, and bedside applications.

## FINISHES OPTION

Dark Bronze, Leather, Heritage Brass (DBZHR)