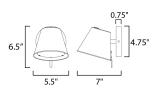

# MEASUREMENTS

DIMENSION : 5.5" W x 6.5" H x 7" Ext MAX OAH : 4.75" W x 4.7" H

HANGING WEIGHT : 1.21 lb

LAMPING

INPUT VOLTAGE : 120V

LUMENS : 540 Rated (480 Del.)
BULB : 6W LED AC Integrated , 6W Total

BULB INCLUDED : (Integrated)
CRI : 90 CRI
COLOR\_TEMP : 3000K
LIGHTING\_DIRECTION : Directional