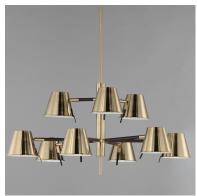

## **PRODUCT DESCRIPTION**

Metal shades finished in a warm Heritage Brass are accented with Dark Bronze metal straps and Tobacco Brown leather wrapped details. Recessed within the metal shades, a frosted glass diffuser softly casts the LED light source within. Paddles on every shade allow the light to easily be directed upward or downwards. With the accompanying wall sconce in the collection, a touch switch is located on its top and the convenient paddle at its end allows you to direct the light source where needed. Tasteful and timeless, the reimagined classic metal drum shades are elevated with technology and convenient features. Perfect for entries, eating areas, and bedside applications.

## **FINISHES OPTION**

Dark Bronze, Leather, Heritage Brass (DBZHR)