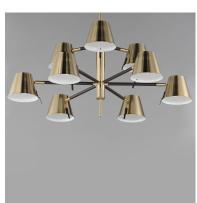

## **PRODUCT DESCRIPTION**

Metal shades finished in a warm Heritage Brass are accented with Dark Bronze metal straps and Tobacco Brown leather wrapped details. Recessed within the metal shades, a frosted glass diffuser softly casts the LED light source within. Paddles on every shade allow the light to easily be directed upward or downwards. With the accompanying wall sconce in the collection, a touch switch is located on its top and the convenient paddle at its end allows you to direct the light source where needed. Tasteful and timeless, the reimagined classic metal drum shades are elevated with technology and convenient features. Perfect for entries, eating areas, and bedside applications.

## **FINISHES OPTION**

Dark Bronze, Leather, Heritage Brass (DBZHR)