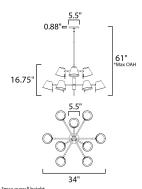

# **MEASUREMENTS**

DIMENSION : 34" L x 34" W x 16.75" H

MAX OAH : 61" OAH CANOPY : 5.5" W 5.5" L HANGING WEIGHT : 11.242 lb