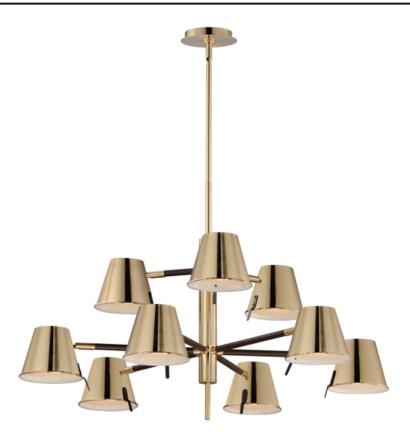

## **PRODUCT DESCRIPTION**

Metal shades finished in a warm Heritage Brass are accented with Dark Bronze metal straps and Tobacco Brown leather wrapped details. Recessed within the metal shades, a frosted glass diffuser softly casts the LED light source within. Paddles on every shade allow the light to easily be directed upward or downwards. With the accompanying wall sconce in the collection, a touch switch is located on its top and the convenient paddle at its end allows you to direct the light source where needed. Tasteful and timeless, the reimagined classic metal drum shades are elevated with technology and convenient features. Perfect for entries, eating areas, and bedside applications.

## **FINISHES OPTION**

Dark Bronze, Leather, Heritage Brass (DBZHR)