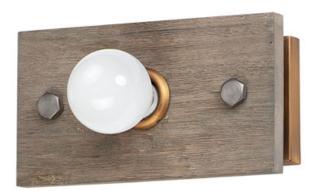

## **PRODUCT DESCRIPTION**

Planks of natural wood are distressed by hand and finished in Weathered Wood with Antique Brass accents, to create a rustic reclaimed look. Lacquered raw metal hex nuts provide an additional decorative element. The overall design can be changed by your choice of bulb which makes the collection very versatile.

## **FINISHES OPTION**

Weathered Wood / Antique Brass (WWDAB)