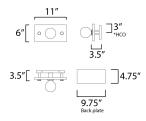

\*height from center of outlet to the top of the fixture

**MEASUREMENTS** 

DIMENSION : 11" W x 6" H x 3.5" Ext MAX OAH : 56.75" OAH x 9.75" W x 4.75" H

HANGING WEIGHT : 2.9 lb

LAMPING

INPUT VOLTAGE : 120V

BULB : 60W Incandescent E26 Medium , 60W Total