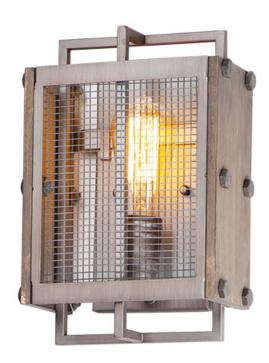

# PRODUCT DESCRIPTION

Combining wood panels finished in Barnwood with mesh and metal finished in Weathered Zinc creates a rustic look appropriate for today's interiors. Bolt head accents complete the look and add an industrial element to this collection which works well in Modern Farmhouse design.

# **FINISHES OPTION**

Barn Wood / Weathered Zinc (BWWZ)

## MATERIAL

Wood, Steel