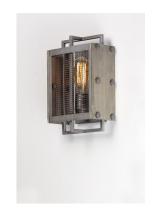

# PRODUCT DESCRIPTION

Combining wood panels finished in Barnwood with mesh and metal finished in Weathered Zinc creates a rustic look appropriate for today's interiors. Bolt head accents complete the look and add an industrial element to this collection which works well in Modern Farmhouse design.

# **FINISHES OPTION**

Barn Wood / Weathered Zinc (BWWZ)

## MATERIAL

Wood, Steel