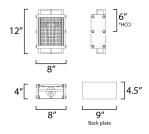

## **MEASUREMENTS**

DIMENSION : 8" L x 8" W x 12" H x 4" Ext : 4.5" W x 9" H MAX OAH HANGING WEIGHT : 4.4 lb