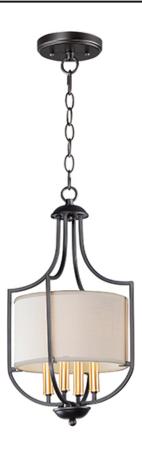

## **PRODUCT DESCRIPTION**

\*max overall height

Drum shades of White Linen with an off-white liner are cradled in sculptural frames of Bronze with Antique Brass candle sleeves. The combination of finishes, textures, and materials provide a traditional look with depth and freshness.

MATERIAL Fabric, Steel

RATINGS cULus Dry Location