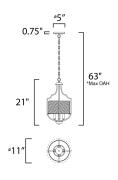

MEASUREMENTS DIMENSION

MAX OAH CANOPY HANGING WEIGHT

## LAMPING INPUT VOLTAGE BULB BULB INCLUDED

DIMMABLE

: 11" L x 11" W x 21" H : 63" OAH 38" H : 5" W x 0.75" H x 5" L : 4.84 lb

: 120V : 60W Incandescent E12 Candelabra , 240W Total : (Not Included) : Yes **FINISHES OPTION** 