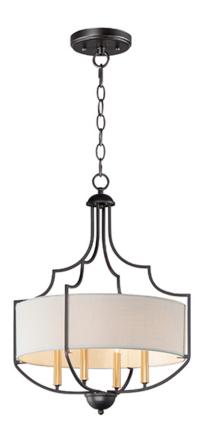

## **PRODUCT DESCRIPTION**

\*max overall height

Drum shades of White Linen with an off-white liner are cradled in sculptural frames of Bronze with Antique Brass candle sleeves. The combination of finishes, textures, and materials provide a traditional look with depth and freshness.