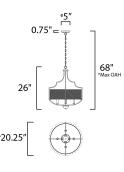

MEASUREMENTS DIMENSION MAX OAH

CANOPY HANGING WEIGHT LAMPING

INPUT VOLTAGE BULB BULB INCLUDED DIMMABLE : 20.25" L x 20.25" W x 26" H : 68" OAH 38" H : 5" W x 0.75" H x 5" L : 5.94 lb

: 120V : 60W Incandescent E12 Candelabra , 240W Total : (Not Included) : Yes