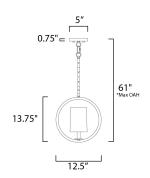

\*max overall height

### **MEASUREMENTS**

 DIMENSION
 : 12.5" W x 13.75" H

 MAX OAH
 : 61" OAH

 CANOPY
 : 5" W x 0.75" H x 5" L

 HANGING WEIGHT
 : 2.42 lb

LAMPING

INPUT VOLTAGE BULB

BULB INCLUDED