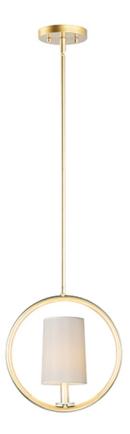

# PRODUCT DESCRIPTION

Heavy gauge rings are painted in Natural Aged Brass for a traditional approach to contemporary design. Nested in the center of each ring is a tall profile Off White fabric shade which casts soft light into the room and projects ample light to the surface below.