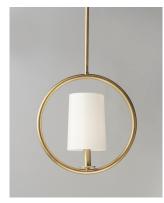

# PRODUCT DESCRIPTION

Heavy gauge rings are painted in Natural Aged Brass for a traditional approach to contemporary design. Nested in the center of each ring is a tall profile Off White fabric shade which casts soft light into the room and projects ample light to the surface below.