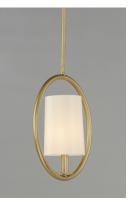

# PRODUCT DESCRIPTION

Heavy gauge rings are painted in Natural Aged Brass for a traditional approach to contemporary design. Nested in the center of each ring is a tall profile Off White fabric shade which casts soft light into the room and projects ample light to the surface below.