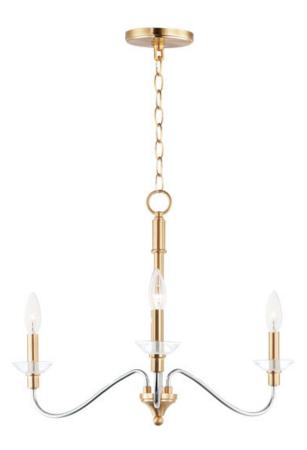

# **PRODUCT DESCRIPTION**

Combination of contemporary Polished Chrome and a softer Satin Brass revitalizes a classic form. Glass bobeches complete the look creating an airy and simple chandelier group. Get that casual luxe look with minimalistic, transitional forms.

### **MEASUREMENTS**

: 24" L x 24" W x 17.5" H DIMENSION

MAX OAH : 91.25" OAH CANOPY : 5" W x 0.7" H x 5" L

HANGING WEIGHT : 6.17 lb

### **FINISHES OPTION**

Polished Chrome / Satin Brass (PCSBR)