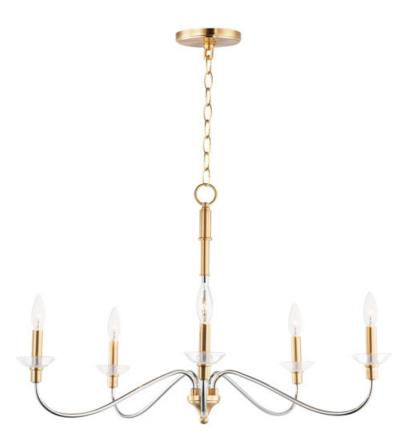

## **PRODUCT DESCRIPTION**

Combination of contemporary Polished Chrome and a softer Satin Brass revitalizes a classic form. Glass bobeches complete the look creating an airy and simple chandelier group. Get that casual luxe look with minimalistic, transitional forms.

# **FINISHES OPTION**

Polished Chrome / Satin Brass (PCSBR)