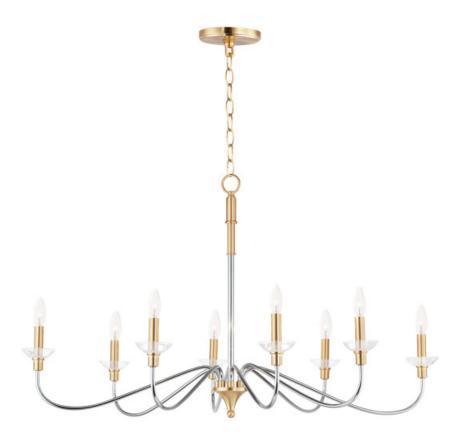

# PRODUCT DESCRIPTION

Combination of contemporary Polished Chrome and a softer Satin Brass revitalizes a classic form. Glass bobeches complete the look creating an airy and simple chandelier group. Get that casual luxe look with minimalistic, transitional forms.

## **MEASUREMENTS**

DIMENSION : 38" L x 38" W x 23" H

MAX OAH : 96.75" OAH

CANOPY : 5" W x 0.7" H x 5" L

HANGING WEIGHT : 16.53 lb

# **FINISHES OPTION**

Polished Chrome / Satin Brass (PCSBR)