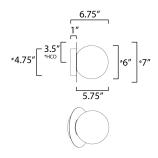

\*height from center of outlet to the top of the fixture

### **MEASUREMENTS**

HANGING WEIGHT

DIMENSION : 7" L x 7" W x 7" H x 6.75" Ext MAX OAH : 4.75" W x 4.75" H

: 1.54 lb