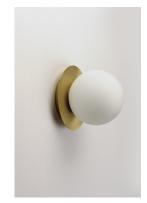

## PRODUCT DESCRIPTION

Inspired by both Mid Century Modern and Scandinavian Contemporary this collection spans a large breadth of today's interior design. Straight tubing finished in Satin Brass supports hand blown Satin White cased glass globes. Black accents of metal and Black marble add dramatic detail and upscale appeal.

### **FINISHES OPTION**

Satin Brass / Black (SBRBK)

### GLASS

Satin White SW

### MATERIAL

Aluminum, Glass, Steel