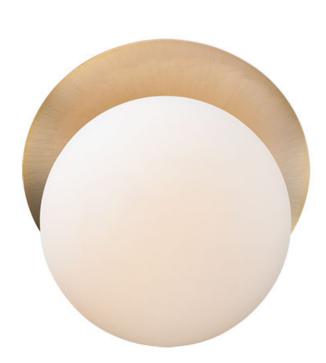

## PRODUCT DESCRIPTION

Inspired by both Mid Century Modern and Scandinavian Contemporary this collection spans a large breadth of today's interior design. Straight tubing finished in Satin Brass supports hand blown Satin White cased glass globes. Black accents of metal and Black marble add dramatic detail and upscale appeal.

### **FINISHES OPTION**

Satin Brass / Black (SBRBK)

### GLASS

Satin White SW

### MATERIAL

Aluminum, Glass, Steel