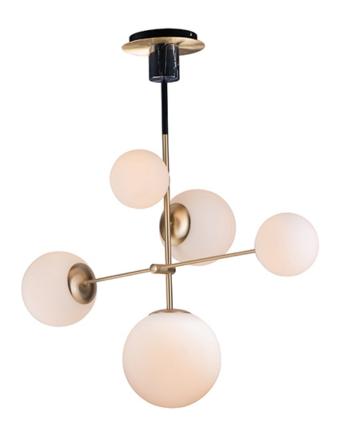

## **PRODUCT DESCRIPTION**

Inspired by both Mid Century Modern and Scandinavian Contemporary this collection spans a large breadth of today's interior design. Straight tubing finished in Satin Brass supports hand blown Satin White cased glass globes. Black accents of metal and Black marble add dramatic detail and upscale appeal.