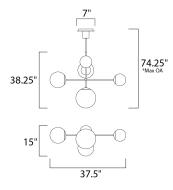

\*max overall height

MEASUREMENTS DIMENSION MAX OAH CANOPY

HANGING WEIGHT LAMPING

INPUT VOLTAGE BULB BULB INCLUDED DIMMABLE

: 37.5" L x 15" W x 38.25" H : 74.25" OAH : 7" W x 1" H x 7" L : 17.97 lb

:120V

: 60W Incandescent E12 CA + E26 MB , 300W Total : (Not Included) : Yes