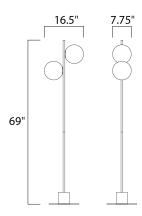

## MEASUREMENTS DIMENSION HANGING WEIGHT

LAMPING INPUT VOLTAGE BULB BULB INCLUDED DIMMABLE : 16.5" L x 7.75" W x 69" H : 24.25 lb

: 120V : 60W Incandescent E12 Candelabra , 120W Total : (Not Included) : Yes