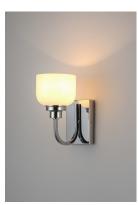

## PRODUCT DESCRIPTION

Square tube arms curve to form arcs of Polished Chrome in an interesting and unique fashion. White opal glass shades complete this clean design and provide a soft even illumination. Can be installed up or down.

#### **FINISHES OPTION**

Polished Chrome (PC)

### GLASS

White WT

#### MATERIAL

Steel, Glass

#### **ADDITIONAL**

INSTALL UP/DOWN: Up/Down SLOPE: OPERATING TEMPERATURE: -20°C (-4°F), 40°C (104°F)

Always consult a qualified electrician before installing any lighting product.

| Job Name: | Job Type: |
|-----------|-----------|
| Quantity: | Comments  |