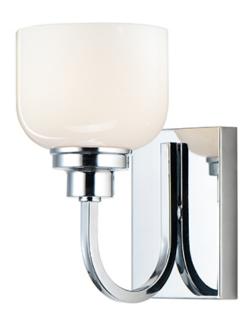

## PRODUCT DESCRIPTION

Square tube arms curve to form arcs of Polished Chrome in an interesting and unique fashion. White opal glass shades complete this clean design and provide a soft even illumination. Can be installed up or down.

#### **FINISHES OPTION**

Polished Chrome (PC)

### GLASS

White WT

#### MATERIAL

Steel, Glass