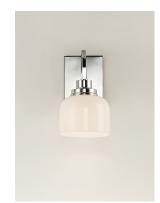

## PRODUCT DESCRIPTION

Square tube arms curve to form arcs of Polished Chrome in an interesting and unique fashion. White opal glass shades complete this clean design and provide a soft even illumination. Can be installed up or down.

#### **FINISHES OPTION**

Polished Chrome (PC)

### GLASS

White WT

#### MATERIAL

Steel, Glass